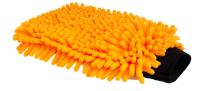

Thanks to the unique structure of the Rasta wash glove, dirt is absorbed extra well between the microfibre dreadlocks and paint damage is prevented. The glove is easy to clean and offers perfect cleaning properties after every wash.

The plain side is ideal for removing stubborn dirt on scratch-resistant surfaces, and the side with dreadlocks is perfect for washing irregular and also sensitive

surfaces. The Rasta can also be used dry for dusting.

## Rasta Bike7

## DOUBLE-SIDED MICROFIBRE WASH GLOVE

Product

Characteristics